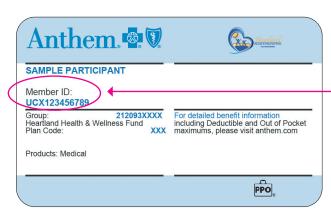

### Where can I find my Medical ID number?

Your medical ID number is located on your Anthem medical ID card. The ID begins with UCX and is unique to your enrolled benefits. This will assist Heartland and your care team in locating you in the system.